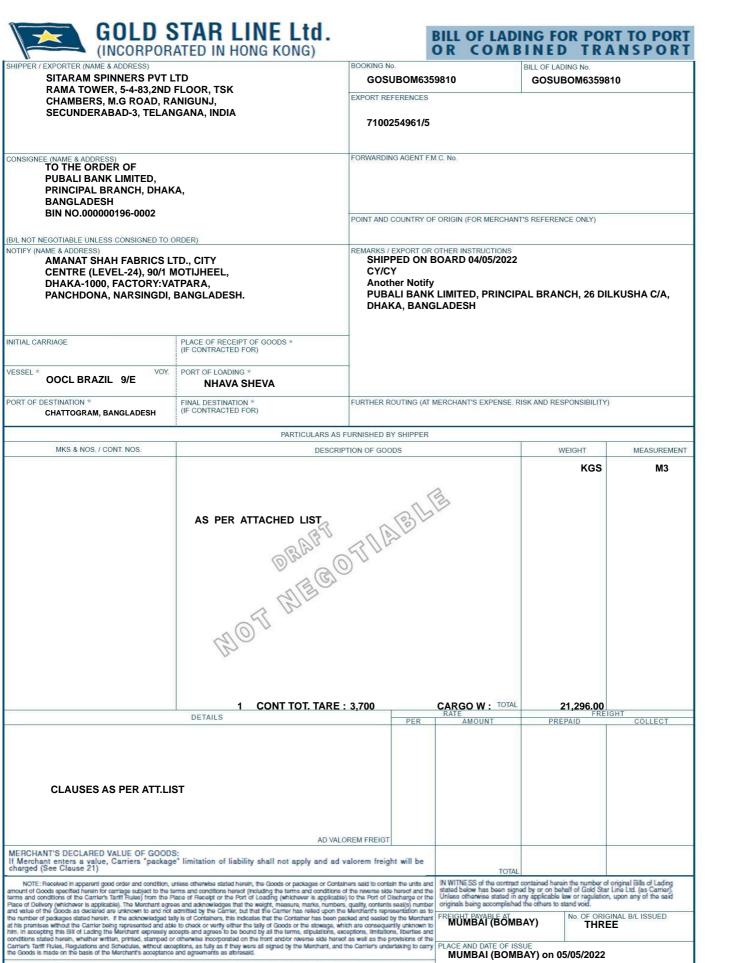

IN WITNESS of the contract contained herein the number of original Bills of Lading stated below has been signed by or on behalf of Gold Star Line Ltd. (as Camer). Unless otherwise stated in any applicable tiew or regulation, upon any of the said originals being accomplished the others to stand void.

MUMBAI (BOMBAY) on 05/05/2022

FREIGHT PAYABLE AT MUMBAI (BOMBAY)

No. OF ORIGINA

ATTACHED LIST FOR B/L: GOSUBOM6359810

**VESSEL: OOCL BRAZIL VOYAGE: 9/E** 

LOAD PORT: NHAVA SHEVA

PORT OF DESTINATION: CHATTOGRAM, BANGLADESH FINAL DESTINATION:

KGS М3

No. of Containers: 1

1X40' HC/FCL CONTAINER **DESCRIPTION OF GOODS AND/OR SERVICES DESCRIPTION OF GOODS** NE 16/1 + 70D 100PCT COTTON **CARDED+ SPANDEX YARN** FOR WEAVING **CSP 1900+ IMPERFECTION 370-390 QUANTITY (KGS) 19958.40** CFR CHATTOGRAM SEAPORT, **BANGLADESH** (INCOTERMS 2020). MERCHANDISE **DETAILS AS PER BENEFICIARY'S** PROFORMA INVOICE NO. SSPL/030/21-22 DT. 07.03.2022. L/C NUMBER 0000020122010105, LCAF NO.244681, H.S.CODE NO.5205.12.00,

IRC NO. 260326120503420, VAT NO.000194865-0306, TIN 197914742887 THE GOODS IS IMPORTED **UNDER BONDED** 

**WAREHOUSE** LICENSE NO:1160/CUS-PBW/2018, DATE: 04.06.2018 COMMERCIAL

INVOICE NO: 04/22-23 DTD 01.05.2022 SHIPPING BILL NO. 1123666

DTD 02.05.2022 "FREIGHT PREPAID" CY/ CY AND FCL/FCL

BANGLADESH

AGENT ADDRESS: TRIDENT SHIPPING LINE LIMITED AKHTARUZZAMAN CENTRE, 6TH FLOOR, 21/22 AGRABAD COMMERCIAL AREA, **CHITTAGONG 4100,** 

CONT:BEAU6341470

**CONT TARE 440 CARTONS** 21,296.00 3700 SEAL:A4221839688/HC40 (CY/CY) WEIGHT:

SHIPPER'S LOAD STOWAGE & COUNT: CONT TOT. TARE: 3700

TOTAL: FOUR HUNDRED FORTY CARTONS ONLY.

1 CONT TOT, TARE: 3,700 CARGO W: 21,296.00

## **CLAUSES:**

AS PER LOCAL REGULATIONS PORT AUTHORITIES AND/OR **CUSTOMS AUTHORITIES AT DESTINATION MAY RELEASE** CARGO TO NOTIFY PARTY OR CONSIGNEE WITHOUT PRODUCTION OF ORIGINAL BILL/S OF LADING AND WITHOUT NOTIFYING CARRIERS. CARRIERS NOT RESPONSIBLE FOR SUCH DELIVERY, AND DO NOT ACCEPT ANY LIABILITY.