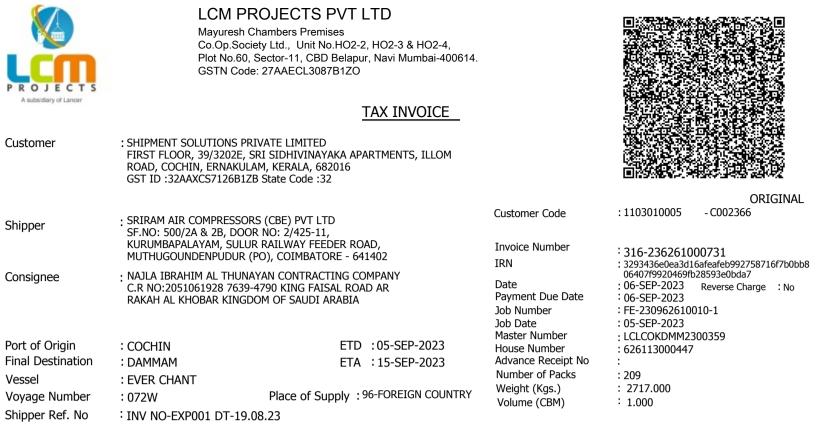

## · Shipping Bill No. :3635438/01-SEP-23 Note

| No                              | Charge Details       | HSN/SAC | Curr. | Rate/Unit | Unit  | Curr. Amt | ROE       | Taxable Amt | Rate | IGST    |  | Amt in INR |
|---------------------------------|----------------------|---------|-------|-----------|-------|-----------|-----------|-------------|------|---------|--|------------|
| 1                               | OCEAN FREIGHT EXPORT | 996521  | USD   | 300.000   | 1.000 | 300.00    | 85.370000 | 25611.00    | 5%   | 1280.55 |  | 26891.55   |
|                                 |                      |         |       |           |       |           |           |             |      |         |  |            |
|                                 |                      |         |       |