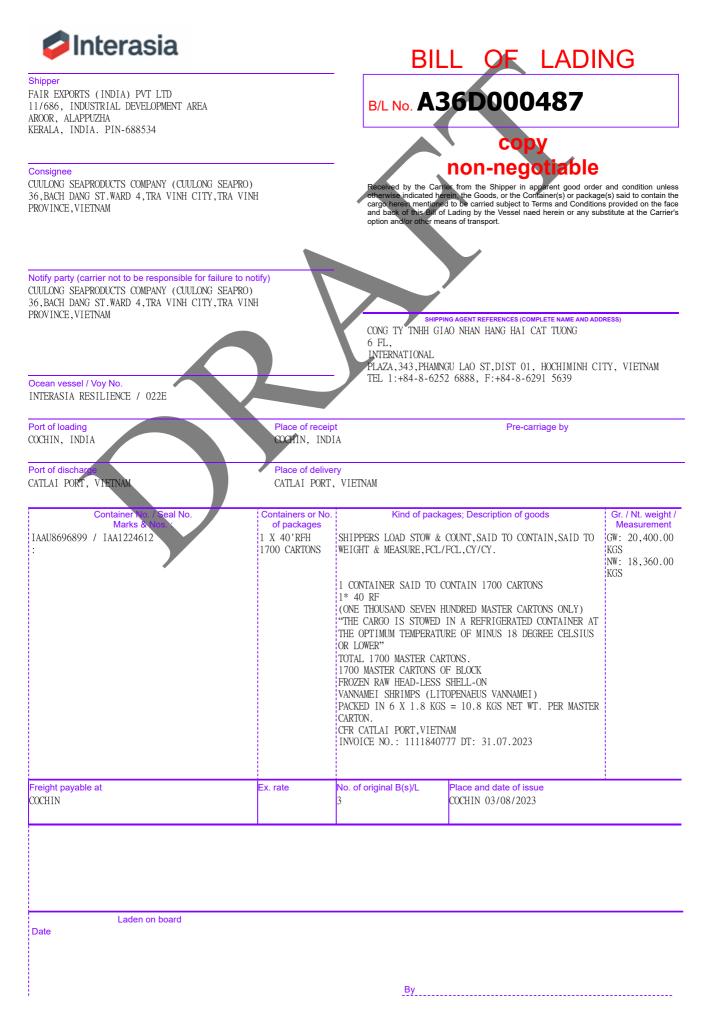

A4 BL Print | IAL

| B/L No.<br>A36D000487                                              | Vessel<br>INTERASIA                           | RESILIENCE                                                                                                                                                                                                                                                                                                                                                                                                                                                                                    | Voyage<br>022E                             |                  |
|--------------------------------------------------------------------|-----------------------------------------------|-----------------------------------------------------------------------------------------------------------------------------------------------------------------------------------------------------------------------------------------------------------------------------------------------------------------------------------------------------------------------------------------------------------------------------------------------------------------------------------------------|--------------------------------------------|------------------|
|                                                                    |                                               |                                                                                                                                                                                                                                                                                                                                                                                                                                                                                               |                                            | weight           |
| 3/L No.<br>36D000487<br>Container No. / Seal No.<br>Marks & Nos. : | INTERASIA<br>Containers or No.<br>of packages | RESILIENCE<br>Kind of packages; Description of<br>S.B. NO.: DT:<br>PI NO:FIRS/23-24/00020 DATE :21.06.<br>CONTRACT NO :HDM/23-06/122(CL-FE)<br>DATE:27.06.2023<br>H.S. CODE : 03061720<br>NET WEIGHT: 18360.000 KGS<br>GROSS WEIGHT: 20400.00 KGS<br>FREIGHT PREPAID<br>PROCESSED & PACKED BY<br>M/S.POYILAKADA FISHERIES PRIVATE LI<br>P.B.NO.41, PARAMESWAR NAGAR, KOLLAM-6<br>KERALA, INDIA, APPROVAL NO.:578<br>14 DAYS FREE OF DEMURRAGE & DETENTI<br>DESTINATION PORT<br>STINATION PORT | 022E<br>of goods<br>2023<br>MITED<br>91001 | weight<br>rement |
|                                                                    |                                               |                                                                                                                                                                                                                                                                                                                                                                                                                                                                                               |                                            |                  |
|                                                                    |                                               |                                                                                                                                                                                                                                                                                                                                                                                                                                                                                               |                                            |                  |
|                                                                    |                                               |                                                                                                                                                                                                                                                                                                                                                                                                                                                                                               |                                            |                  |
|                                                                    |                                               |                                                                                                                                                                                                                                                                                                                                                                                                                                                                                               |                                            |                  |