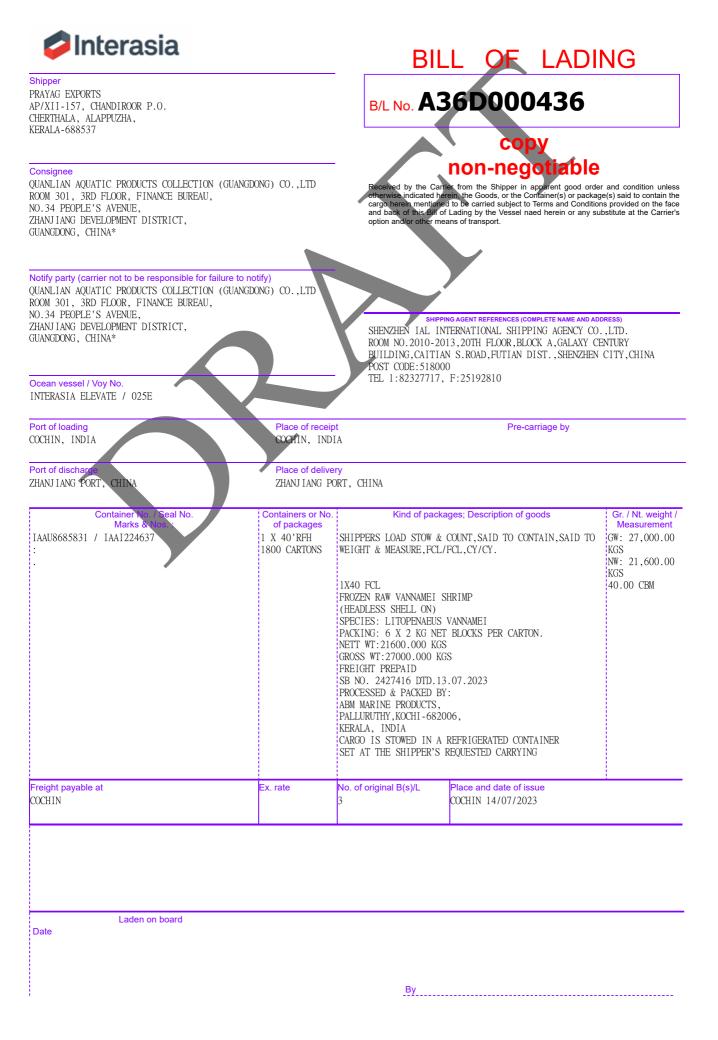

A4 BL Print | IAL

| Die No.<br>Asoutionasis Vessel<br>INTERNSTA ELEVATE Voyage<br>U25E   Container No. / Saal No.<br>Merits & Nos. : Container of No.<br>of packages Kind of packages; Description of goods<br>of packages; Discription of goods Gr. / Merits<br>Merits & Nos. : |                           |
|--------------------------------------------------------------------------------------------------------------------------------------------------------------------------------------------------------------------------------------------------------------|---------------------------|
| TEMPERATURE OF MINUS EIGHTEEN (-18) DEGREE CELSIUS                                                                                                                                                                                                           |                           |
|                                                                                                                                                                                                                                                              | Nt. weight /<br>asurement |
|                                                                                                                                                                                                                                                              |                           |
|                                                                                                                                                                                                                                                              |                           |
|                                                                                                                                                                                                                                                              |                           |
|                                                                                                                                                                                                                                                              |                           |
|                                                                                                                                                                                                                                                              |                           |
|                                                                                                                                                                                                                                                              |                           |
|                                                                                                                                                                                                                                                              |                           |
|                                                                                                                                                                                                                                                              |                           |
|                                                                                                                                                                                                                                                              |                           |
|                                                                                                                                                                                                                                                              |                           |