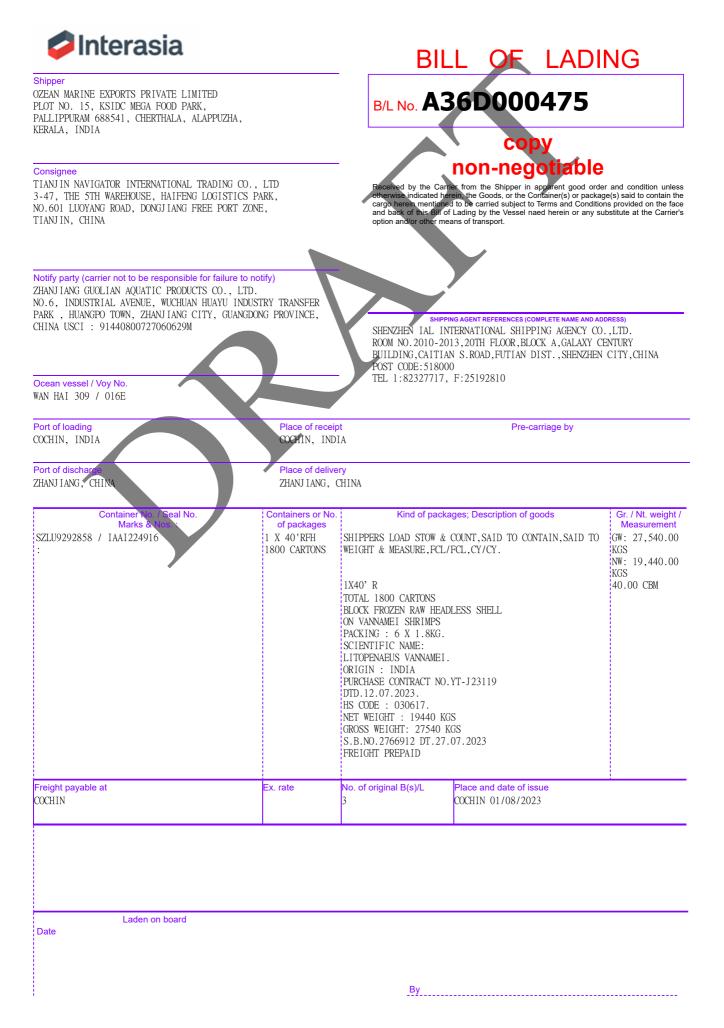

## A4 BI Print | IAI

| 3, 3:30 PM                                 | A4 BL Print   IAL                     |                                                                                                                       |                                 |  |
|--------------------------------------------|---------------------------------------|-----------------------------------------------------------------------------------------------------------------------|---------------------------------|--|
| B/L No.<br>A36D000475                      | Vessel<br>WAN HAI 309                 | Voyage<br>016E                                                                                                        | Voyage                          |  |
| Container No. / Seal No.<br>Marks & Nos. : | Containers or No.<br>of packages<br>C | Kind of packages; Description of goods<br>WODS SHIPPED IN A REFRIGERATED<br>WOTAINER SET AT MINUS 18 DEGREE CELSIUS". | Gr. / Nt. weight<br>Measurement |  |
|                                            |                                       |                                                                                                                       |                                 |  |
|                                            |                                       |                                                                                                                       |                                 |  |
|                                            |                                       |                                                                                                                       |                                 |  |
|                                            |                                       |                                                                                                                       |                                 |  |
|                                            |                                       |                                                                                                                       |                                 |  |
|                                            |                                       |                                                                                                                       |                                 |  |