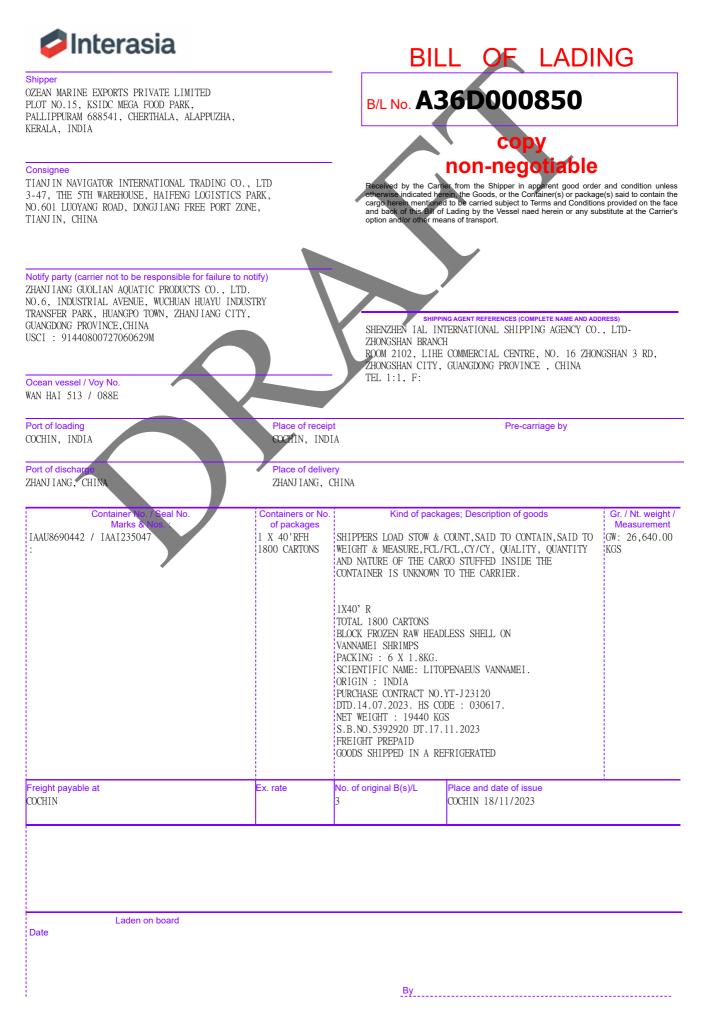

## Attached Sheet

| B/L No.<br>A36D000850                      | Vessel<br>WAN HAI 51             | 3 Voyage<br>088E                                                                                                                                  | Voyage<br>088E                    |  |
|--------------------------------------------|----------------------------------|---------------------------------------------------------------------------------------------------------------------------------------------------|-----------------------------------|--|
| Container No. / Seal No.<br>Marks & Nos. : | Containers or No.<br>of packages | Kind of packages; Description of goods<br>CONTAINER SET AT MINUS 18 DEGREE<br>CELSIUS".<br>CNTR.NO: IAAU8690442<br>TEMPERATURE: MINUS 18.00 DEG C | Gr. / Nt. weight /<br>Measurement |  |
|                                            |                                  |                                                                                                                                                   |                                   |  |
|                                            |                                  |                                                                                                                                                   |                                   |  |
|                                            |                                  |                                                                                                                                                   |                                   |  |
|                                            |                                  |                                                                                                                                                   |                                   |  |
|                                            |                                  |                                                                                                                                                   |                                   |  |
|                                            |                                  |                                                                                                                                                   |                                   |  |
|                                            |                                  |                                                                                                                                                   |                                   |  |
|                                            |                                  |                                                                                                                                                   |                                   |  |