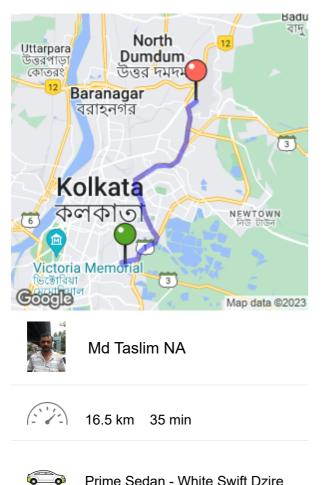

Prime Sedan - White Swift Dzire

| 02:22 PM • 11/1C/1, E Topsia Rd,<br>Mirania Gardens, East<br>Topsia, Topsia, Kolkata,<br>West Bengal 700046, India |                                     |  |
|--------------------------------------------------------------------------------------------------------------------|-------------------------------------|--|
| 03:01 PM 🧯 Terminal, NSCBI Airport,Dum<br>Dum, International Airport,<br>Dum Dum, Kolkata                          |                                     |  |
| Payment                                                                                                            |                                     |  |
| Paid by cash                                                                                                       | ₹462                                |  |
| For T&C and fare details, visit our website                                                                        | Didn't make this booking? Report it |  |
| In case of any complaint/grievance against this invoice, write to us at                                            |                                     |  |